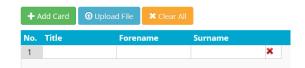

#### **Entering data manually**

If adding data manually, type the data for each of the fields into the areas provided. To add another line, click the 'Add Card' button. To clear the data and start again, click 'Clear All'.

#### Uploading a data file

You can upload data files to the system in Excel (.xls, .xlsx), CSV (.csv), or Tab Delimited (.txt) format. Click 'Upload File', and select the file you created. The system will then read this data file and insert the data into the table.