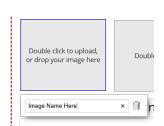

#### Images

If you are going to be using an image from a data file, enter the name of the field in the "Image Name" textbox that appears when you select an image.

Once you are happy with your design, click "Go to Next Step" to enter your data.